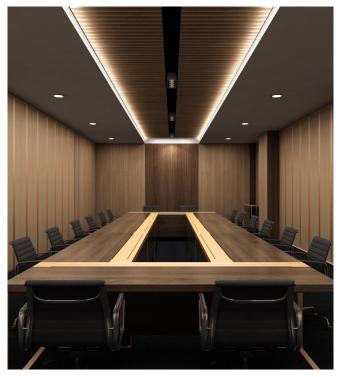

#### THE ELEGANCE OF WOOD INTERIOR AND EXTERIOR DESIGNS BY BRUNEI TIMBER.

Have an interest in both interior and exterior design with the focused of wood as the main material? Look no further as we offer both, using wood as the main element to enhance the look of your place. From rustic to right up the most modern, artistic of spaces, it's a guarantee that we could make it customized just for you.

Not only is wood an important material used structurally in architecture, it is also a timeless element in interior design. There are only a few materials that are as versatile and adaptable as wood. Wood design can be used in all sorts of home projects, either it is for something practical or something a little more for decoration. The use of woods extends from small private facilities to large public social and as well as official premises.

Wood are very often used because the way it looks, the varieties of colours and structures are appealing and it could be used as a different interior products that will ensure a pleasing visual of your place.