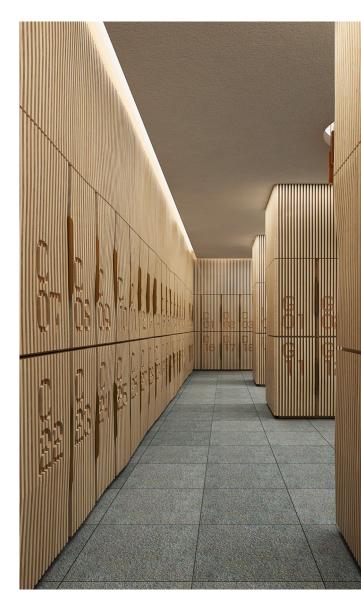

#### THE ELEGANCE OF WOOD INTERIOR AND EXTERIOR DESIGNS BY BRUNEI TIMBER.

Have an interest in both interior and exterior design with the focused of wood as the main material? Look no further as we offer both, using wood as the main element to enhance the look of your place. From rustic to right up the most modern, artistic of spaces, it's a guarantee that we could make it customized just for you.

Not only is wood an important material used structurally in architecture, it is also a timeless element in interior design. There are only a few materials that are as versatile and adaptable as wood. Wood design can be used in all sorts of home projects, either it is for something practical or something a little more for decoration. The use of woods extends from small private facilities to large public social and as well as official premises.

Wood are very often used because the way it looks, the varieties of colours and structures are appealing and it could be used as a different interior products that will ensure a pleasing visual of your place.