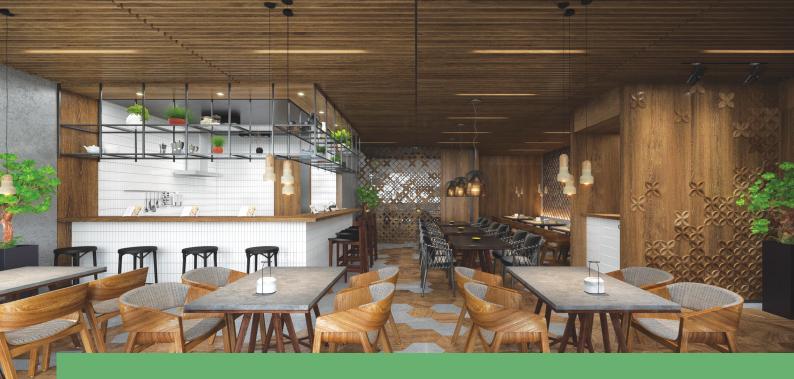

#### THE ELEGANCE OF WOOD INTERIOR AND EXTERIOR DESIGNS BY BRUNEI TIMBER.

Have an interest in both interior and exterior design with the focused of wood as the main material? Look no further as we offer both, using wood as the main element to enhance the look of your place. From rustic to right up the most modern, artistic of spaces, it's a guarantee that we could make it customized just for you.

Not only is wood an important material used structurally in architecture, it is also a timeless element in interior design. There are only a few materials that are as versatile and adaptable as wood. Wood design can be used in all sorts of home projects, either it is for something practical or something a little more for decoration. The use of woods extends from small private facilities to large public social and as well as official premises.

Wood are very often used because the way it looks, the varieties of colours and structures are appealing and it could be used as a different interior products that will ensure a pleasing visual of your place.