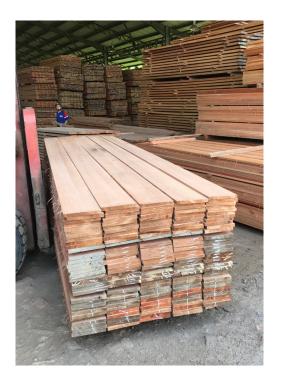

#### **PROCESSING HIGH QUALITY TIMBER.**

Started in 1985 and located in Tutong, Brunei Timber is a private timberland that focuses on processing and producing high quality timber that are harvested from the approved and designated forest by the forestry department of Brunei Darussalam. We firmly believe in practicing a sustainable farming for a long-term run.

We have extensive years of experience in the processing and treatment of timber. We offer a wide selection of high-quality products that are well sawed which lead to high durability and enhance to its best properties.