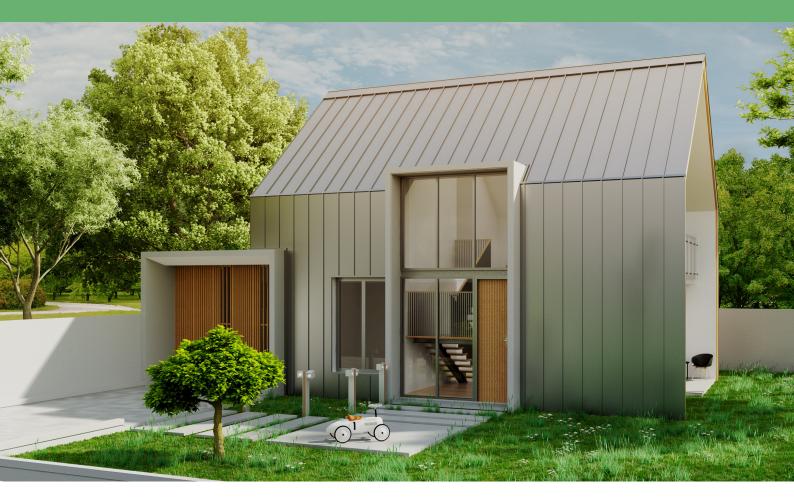

#### THE ELEGANCE OF WOOD INTERIOR AND EXTERIOR DESIGNS BY BRUNEI TIMBER.

Have an interest in both interior and exterior design with the focused of wood as the main material? Look no further as we offer both, using wood as the main element to enhance the look of your place. From rustic to right up the most modern, artistic of spaces, it's a guarantee that we could make it customized just for you.

Not only is wood an important material used structurally in architecture, it is also a timeless element in interior design. There are only a few materials that are as versatile and adaptable as wood. Wood design can be used in all sorts of home projects, either it is for something practical or something a little more for decoration. The use of woods extends from small private facilities to large public social and as well as official premises.

Wood are very often used because the way it looks, the varieties of colours and structures are appealing and it could be used as a different interior products that will ensure a pleasing visual of your place.